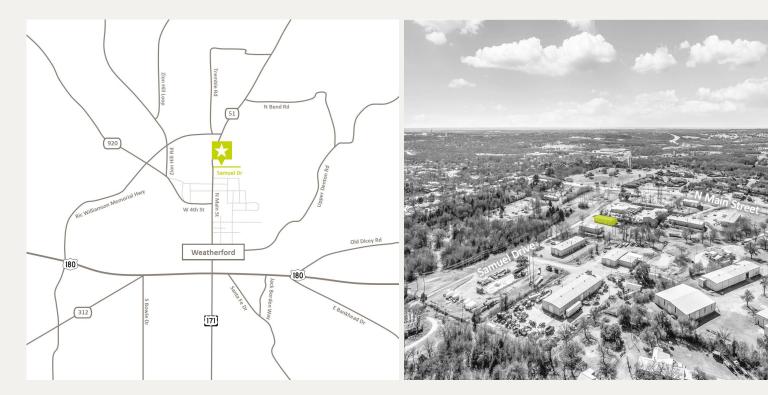

#### LOCATION OVERVIEW

The property is located off N. Main St. in Weatherford TX., less than 3 miles from Hwy 180. This location provides quick access to major thoroughfares such as Hwy I-20 and I-30 and is approximately 25 minutes from Downtown Fort Worth.