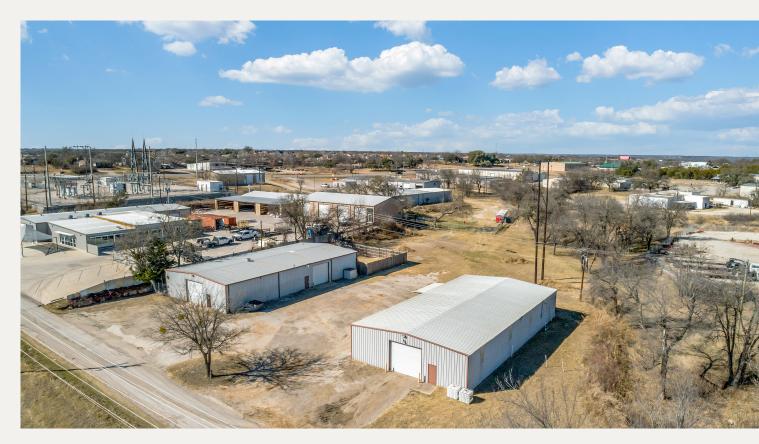

#### PROPERTY FEATURES

- +/- 5,000 SF
- +/- 350 SF Office
- Grade Level Doors (12' x 14')
- +/- 16' 18' Clear Height
- 3 Phase Power, 1200 Amps, 480 Volts
- Outside Storage

#### LOCATION OVERVIEW

The property is located off N. Main St. in Weatherford TX., less than 3 miles from Hwy 180. This location provides quick access to major thoroughfares such as Hwy I-20 and I-30 and is approximately 25 minutes from Downtown Fort Worth.

### **EXTERIOR PHOTOS**