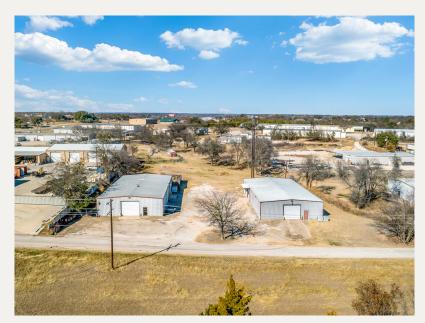

#### PROPERTY FEATURES

- +/- 5,000 SF
- +/- 350 SF Office
- Grade Level Doors (12' x 14')
- +/- 16' 18' Clear Height
- 3 Phase Power, 1200 Amps, 480 Volts
- Outside Storage

### **EXTERIOR PHOTOS**