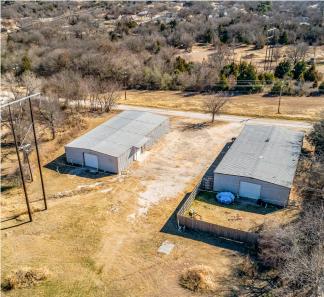

#### PROPERTY FEATURES

- +/- 5,000 SF
- +/- 350 SF Office
- Grade Level Doors (12' x 14')
- +/- 16' 18' Clear Height
- 3 Phase Power, 1200 Amps, 480 Volts
- Outside Storage

### **EXTERIOR PHOTOS**