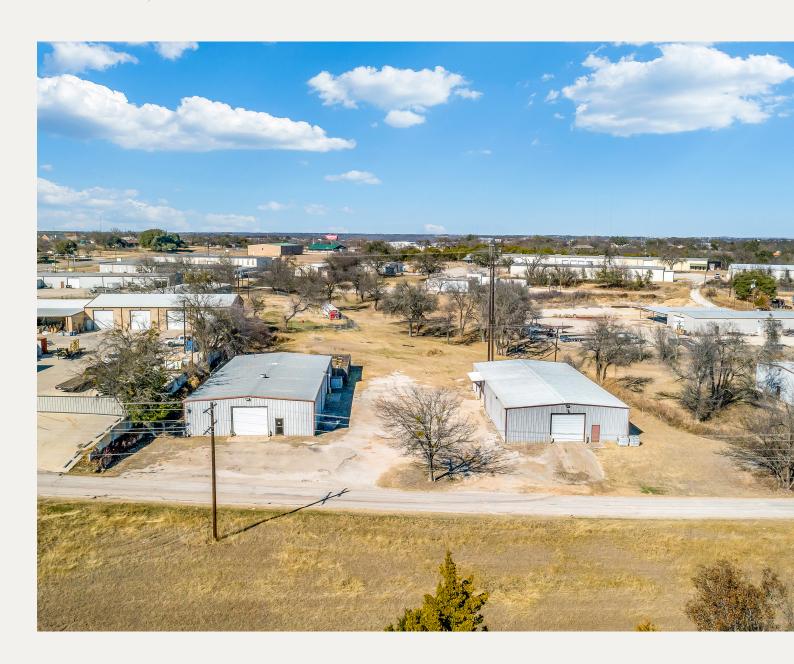

#### PROPERTY FEATURES

- +/- 5,000 SF
- +/- 350 SF Office
- Grade Level Doors (12' x 14')
- +/- 16' 18' Clear Height
- 3 Phase Power, 1200 Amps, 480 Volts
- Outside Storage

#### LOCATION OVERVIEW

The property is located off N. Main St. in Weatherford TX., less than 3 miles from Hwy 180. This location provides quick access to major thoroughfares such as Hwy I-20 and I-30 and is approximately 25 minutes from Downtown Fort Worth.

### **EXTERIOR PHOTOS**